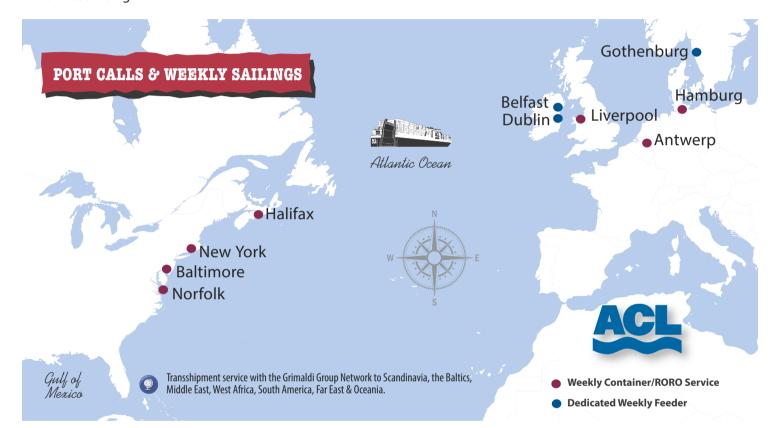

ACL offers weekly transatlantic sailings and is the North American Agent for the Grimaldi Group for services between North America and West Africa and between North America and the Mediterranean. It also offers oversized cargo service from North America to the Middle East, Far East and Oceania.

# UNIQUE SERVICES

- Only transatlantic carrier offering Container/ RORO/Breakbulk/Vehicle Service on the same vessel
- 10 ports each week
- Independent carrier
- Dedicated feeder service to/from Gothenburg
- One of few carriers serving Baltimore & Halifax
- Fastest transatlantic container service to/from the UK and Ireland
- No outsourcing

- Easy access to interior France via Antwerp
- European Transload Service via Antwerp
- European Barge Service connecting Amsterdam and Rotterdam via Antwerp
- Connecting Hamburg with German inland locations via rail service
- Serving U.S. West Coast via New York Landbridge Service
- Heavy Weight Container transport option via New York
- Over 50 years of service
- Logistical expertise in moving both containers
  & oversized cargo door-to-door with fastest transit times
- Unique cell guide racking system, above and below deck

#### **EASTBOUND**

| From/To           | Liverpool | Dublin** | Belfast** | Hamburg | Antwerp | Gothenburg * |
|-------------------|-----------|----------|-----------|---------|---------|--------------|
| Halifax           | 6         | 11       | 12        | 10      | 13      | 18           |
| NY Container PNCT | 13        | 18       | 19        | 17      | 20      | 25           |
| NY RORO FAPS      | 13        | -        | -         | 17      | 20      | -            |
| Norfolk - NIT     | 10        | 13       | 14        | 13      | 16      | 21           |
| Baltimore         | 11        | 15       | 16        | 14      | 17      | 22           |

#### **WESTBOUND**

| From/To     | Halifax | New York | Baltimore | Norfolk - NIT |
|-------------|---------|----------|-----------|---------------|
| Liverpool   | 8       | 10       | 12        | 14            |
| Belfast**   | 13      | 15       | 18        | 20            |
| Dublin**    | 10      | 12       | 15        | 17            |
| Antwerp     | 11      | 13       | 15        | 17            |
| Hamburg     | 14      | 16       | 18        | 20            |
| Gothenburg* | 14      | 16       | 18        | 20            |

<sup>\*</sup> Container service via Antwerp AET and dedicated weekly feeder vessel.

<sup>\*\*</sup> Container service with dedicated weekly feeder vessel.