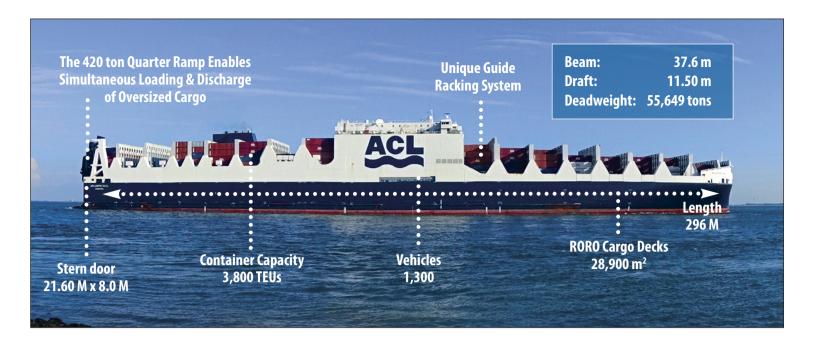

# **MOST UNIQUE VESSELS**

ACL's fleet, the Atlantic Star, Atlantic Sail, Atlantic Sea, Atlantic Sky and Atlantic Sun are the largest vessels of their kind in the world. Container capacity is 3,800 TEUs, 1,000 cars and 4,000 lane meters of RORO, high and heavy and breakbulk cargo. The 420 ton quarter ramp enables simultaneous loading and discharging with a maximum single piece weight of 260 tonnes. The main deck main deck clearance is 7.45 m. Your cargo is not subject to an icy, saltwater soaking since it is transported in a safe secure, enclosed garage.

ACL has never lost a container in over 40 years. While other carriers use lashings to secure containers, ACL has a proven alternative for transporting containers safely. Our unique steel cell rack system located above and below deck keeps containers safe and secure from the beginning of the voyage to the end. No lashings to break. No containers lost.