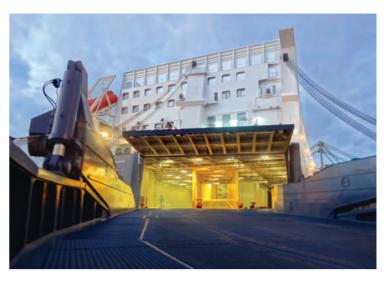

# THE LARGEST COMBINATION G4 RORO/CONTAINERSHIP IN THE WORLD

### IT'S HARD TO SAY NO TO RORO

ACL is the best alternative for transporting wheeled, tracked, breakbulk, project and other oversized cargo. RORO gives shippers the special advantage of avoiding damage, dismantling and reassembly. Your cargo is not lifted, but driven onto the vessel in one piece, securely stowed and secured in our watertight garage decks. ACL makes oversized cargo transportation easy. It is hard to say no to RORO!