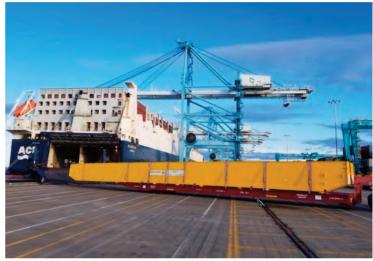

# **SPECIALIZED RORO EQUIPMENT**

ACL has its own fleet of equipment to accommodate all sizes and types of cargo.

HEAVY DUTY DRAWBAR ROLL

170 T Payload

220 T Payload

**TRAILER** 

26'

42'

#### **ROLL TRAILERS**

20' 20 - 60 T Payload 30' 70 -160 T Payload

40' 80 -130 T Payload

50' 90 -100 T Payload

60' 60 -120 T Payload

62' 62 - 100 T Payload

80' 120 -150 T Payload

42 ft. Flatbed Trailer • 9 T Payload