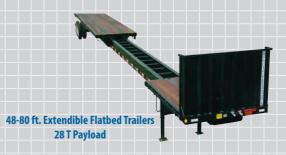

# **SPECIALIZED RORO EQUIPMENT**

ACL has its own fleet of equipment to accommodate all sizes and types of cargo.

HEAVY DUTY DRAWBAR ROLL

170 T Payload

220 T Payload

**TRAILER** 

26'

42'