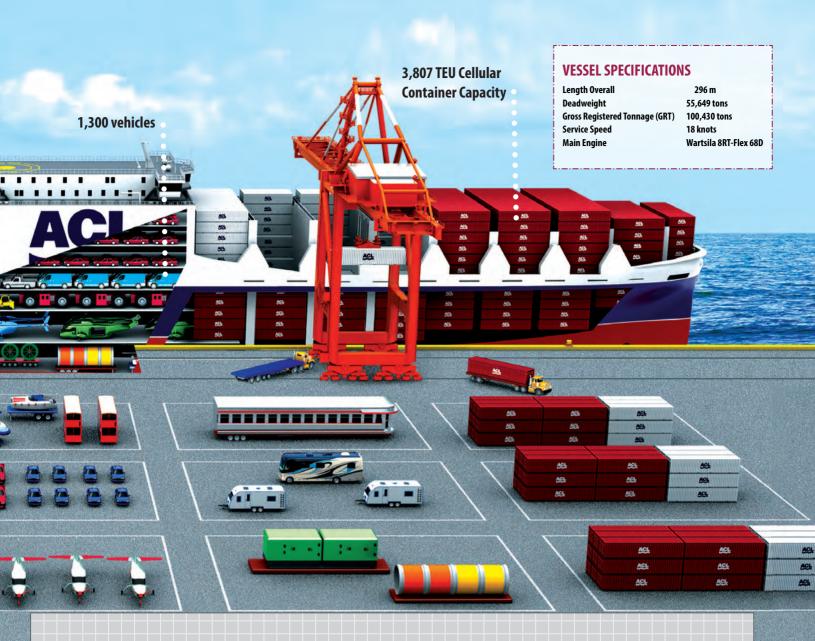

ACL's unique CONRO vessels are the

ACL

only vessels of their kind in the world. The vessels can carry a combination of 3,800 TEUS in containers, 1,000 cars and 4,000 lane meters of aircraft, mining, agricultural and construction equipment, trains, boats, trailers, break-bulk cargo and other project cargo such

# THE LARGEST COMBINATION G4 RORO/CONTAINERSHIP IN THE WORLD