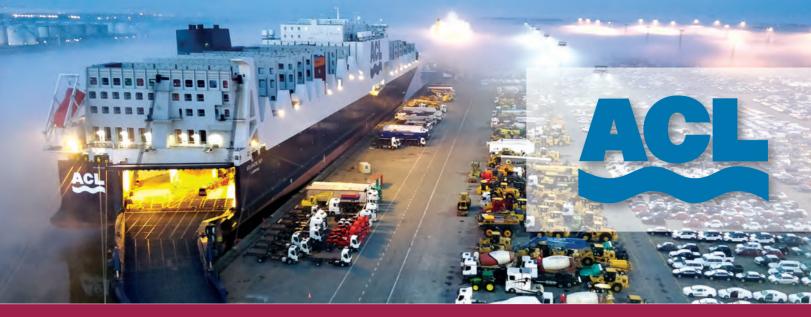

### OUR UNIQUE EXPERTISE IS HANDLING ROLL-ON/ROLL-OFF, BREAKBULK & OVERSIZED CARGO!

Since 1967, Atlantic Container Line (ACL) has been a specialized transatlantic carrier of project and oversized cargo, heavy equipment, vehicles, and containers.

ACL's unique CONRO vessels are the

ACL

only vessels of their kind in the world. The vessels can carry a combination of 3,800 TEUS in containers, 1,000 cars and 4,000 lane meters of aircraft, mining, agricultural and construction equipment, trains, boats, trailers, break-bulk cargo and other project cargo such

# THE LARGEST COMBINATION G4 RORO/CONTAINERSHIP IN THE WORLD