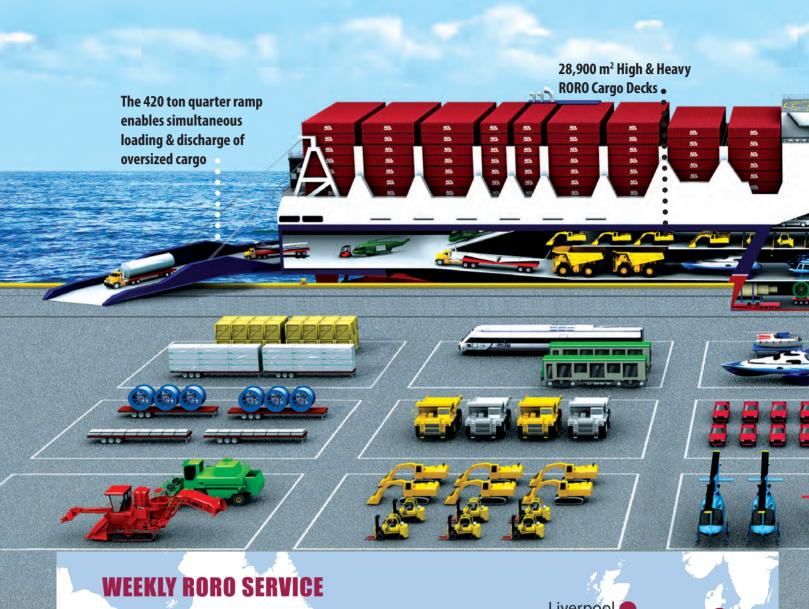

ACL's unique CONRO vessels are the

ACL

only vessels of their kind in the world. The vessels can carry a combination of 3,800 TEUS in containers, 1,000 cars and 4,000 lane meters of aircraft, mining, agricultural and construction equipment, trains, boats, trailers, break-bulk cargo and other project cargo such

as power generation equipment.

ACL has over 50 years of experience handling complex cargo port-to-port and door-to-door. We provide shippers with customized, personalized service at competitive prices, along with proven expertise and modern handing techniques. We provide fast quotations on all oversized cargo projects and their component parts. For any oversized or heavyweight shipments, you can always call on ACL, the RORO experts!

# THE LARGEST COMBINATION G4 RORO/CONTAINERSHIP IN THE WORLD