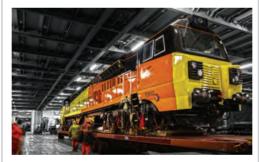

No other carrier can provide the unique alternatives to shipping products which cannot be containerized due to size or weight. ACL provides the option of driving it on and driving it off without the extra cost and damage of lifting, dismantling or reassembling the cargo.

ACL's unique CONRO vessels are the

ACL

only vessels of their kind in the world. The vessels can carry a combination of 3,800 TEUS in containers, 1,000 cars and 4,000 lane meters of aircraft, mining, agricultural and construction equipment, trains, boats, trailers, break-bulk cargo and other project cargo such

as power generation equipment.

ACL has over 50 years of experience handling complex cargo port-to-port and door-to-door. We provide shippers with customized, personalized service at competitive prices, along with proven expertise and modern handing techniques. We provide fast quotations on all oversized cargo projects and their component parts. For any oversized or heavyweight shipments, you can always call on ACL, the RORO experts!