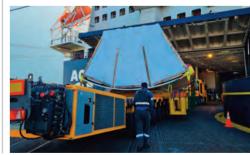

# **SPECIALIZED RORO EQUIPMENT**

ACL has its own fleet of equipment to accommodate all sizes and types of cargo.

HEAVY DUTY DRAWBAR ROLL

170 T Payload

220 T Payload

**TRAILER** 

26'

42'

#### **ROLL TRAILERS**

20' 20 - 60 T Payload 30' 70 -160 T Payload

40' 80 -130 T Payload

50' 90 -100 T Payload

60' 60 -120 T Payload

62' 62 - 100 T Payload

80' 120 -150 T Payload

42 ft. Flatbed Trailer • 9 T Payload

### IT'S HARD TO SAY NO TO RORO

ACL is the best alternative for transporting wheeled, tracked, breakbulk, project and other oversized cargo. RORO gives shippers the special advantage of avoiding damage, dismantling and reassembly. Your cargo is not lifted, but driven onto the vessel in one piece, securely stowed and secured in our watertight garage decks. ACL makes oversized cargo transportation easy. It is hard to say no to RORO!