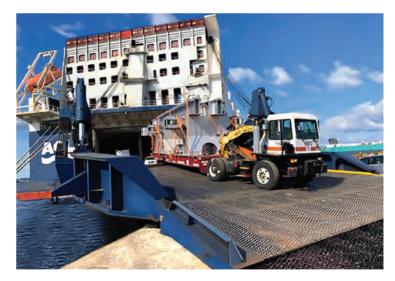

No other carrier can provide the unique alternatives to shipping products which cannot be containerized due to size or weight. ACL provides the option of driving it on and driving it off without the extra cost and damage of lifting, dismantling or reassembling the cargo.

### IT'S HARD TO SAY NO TO RORO

ACL is the best alternative for transporting wheeled, tracked, breakbulk, project and other oversized cargo. RORO gives shippers the special advantage of avoiding damage, dismantling and reassembly. Your cargo is not lifted, but driven onto the vessel in one piece, securely stowed and secured in our watertight garage decks. ACL makes oversized cargo transportation easy. It is hard to say no to RORO!